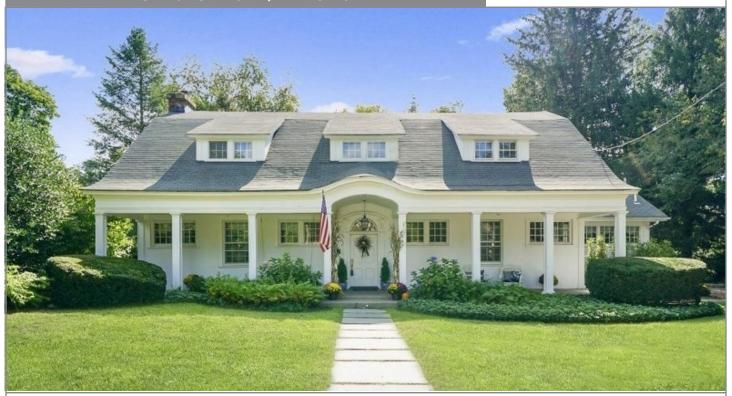

## BARBERRY ROAD

MORRIS TOWNSHIP, NEW JERSEY

Barberry Road Residence, was originally constructed in the early-20th century as the Junior Clubhouse for the Morris County Golf Club, after a fire that destroyed other sections of the Clubhouse, the building was converted as a private residence.