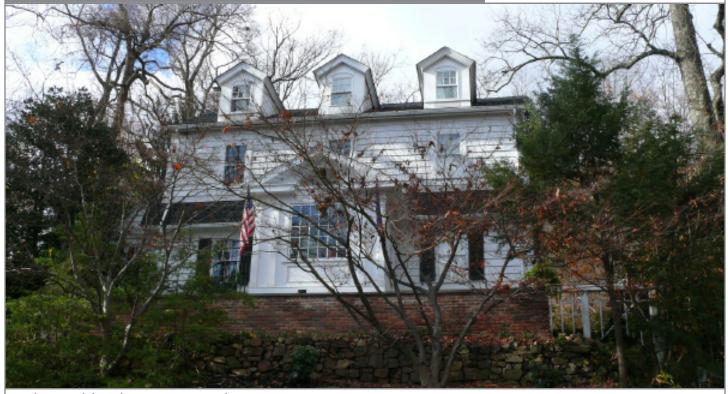

## HIGHLAND TERRACE RESIDENCE

UPPER MONTCLAIR, ESSEX COUNTY, NEW JERSEY

The Highland Terrace Residence, sits on the edge of Upper Mountain in Montclair Township. The home is protected on the rear elevation by the mountain and has sweeping views of New York City. The firm designed a new entrance porch and added dormers at the front to take advantage of the view, and a rear addition that created a serene Master Bedroom and Bathroom suite. The project also included an expanded attic to serve as a play room and an expanded eat-in kitchen to accommodate a growing family.